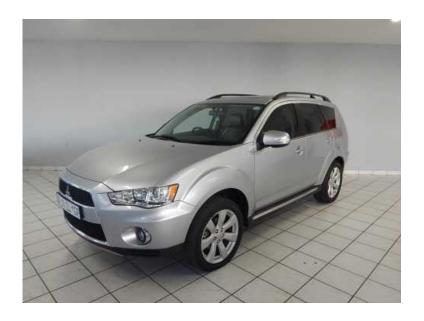

## Mitsubishi Outlander 2.4 AT ( 2012 ) Full spec (169900 R)

Gauteng, Pretoria Location

https://www.freeadsz.co.za/x-172112-z

The car is in very good condition, was last serviced when the car arrived at our shop, zero engine problems, great drive and very affordable for the type of car it is. FULL SPEC Spec vehicle . Please feel free to contact Piet on 072 718 1475.

Car Includes:

• Cruise Control with steering wheel controls

• Electric windows with driver 1-touch down

• Integrated Key/Remote

• Proximity key

• Remote Engine Start

• Navigation System

• Rockford Radio

• 9 Rockford fosgate speakers

• Entertainment System with