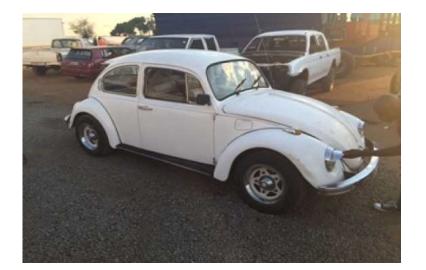

## 1977 VW BEETLE 1600 (23000 R)

Location https://www.freeadsz.co.za/x-17179-z

FREE 🔊 🕱 🤧

**Gauteng**, Centurion

1977 VW BEETLE 1600 VEHICLE IS STILL ORIGINAL - STILL HAS ORIGINAL LEATHER SEATS **VEHICLE IS LICENSED - PAPERS IN ORDER** I HAVE REPLACE THE DISTRIBUTOR WITH A SHAFT. THE VEHICLE DRIVES VERY WELL ALL ELECTRICS HAVE BEEN CHECKED AND REPAIRED, ALL LIGHTS WORK. CAR IS IN A FAIR CONDITION. R23,000.00 NEG CONTACT LEO FOR VIEWING 0711278771 OR