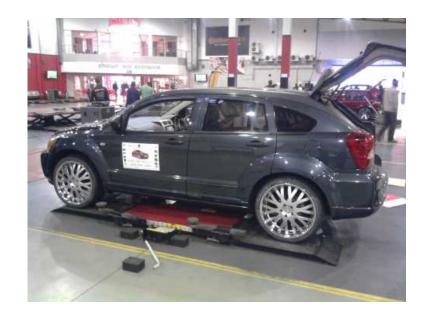

## 5X114 Mag Wheels 20quot (Dodge Caliber amp Nitro) (7500 R)

Location **Gauteng, Pretoria** https://www.freeadsz.co.za/x-171724-z

Hi I have the 5X114 20"inch Rims in an immaculate conditions which can be sold separately R7000.00 and the tires' also separately for R6000.00 please no chancers, funny comments, please call me's and lastly no payment arrangements only cash on collection. The full information on this Rims is as follow Jtx20ET40 (5x114.3) and if your car is within this information given here it will fit and if you have some other car please check it yourself it they wheel fit your car don't ask me is your car not mine. The following cars are 5x114 Ford