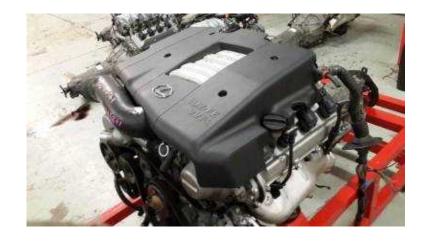

## **Lexus V8 Engine Specialists**

Location **Gauteng, Pretoria** https://www.freeadsz.co.za/x-171425-z

Lexus V8 Engines, pre-wired with original management system, available either with or without auto gearbox, pre-fitted fuse box and on-board diagnostics, easy to connect (3 wires from harness to start). Original Airflow sensors used.

The following options are available:

- 1) 1UZ-FE 4.0 V8, 195kw and 363nm torque + 4speed auto transmission
- 2) 1UZ-FE 4.0 V8 VVT-I, 216kw and 407nm torque + 5speed auto transmission
- 3) 3UZ-FE 4.3 V8 VVT-I, 224kw and 441nm torque + 5speed auto transmission