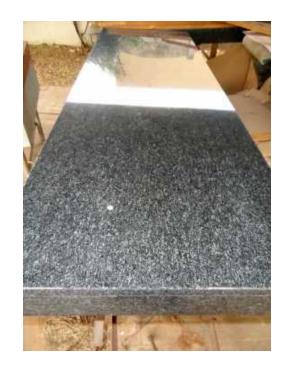

## **Marble Table Top (2700 R)**

Location Gauteng, Johannesburg

https://www.freeadsz.co.za/x-171134-z

Marble table top for pizzerias, restaurants as working table, or your garden.

Dimensions: 220cm X 70cm - thickness 4cm.

Perfect conditions, no nicks, no cracks.

Area: Joburg south, Mulbarton. Ask for any further detail.

| Marble Table | Marble Table  https://www.freeadsz.co.za/x-1 34-z | Marble Table  https://www.freeadsz.co.za/x-1 34-z | Marble Table  https://www.freeadsz.co.za/x-1  34-z | Marble Table  https://www.freeadsz.co.za/x-1 34-z | Marble Table  https://www.freeadsz.co.za/x-1 34-z | Marble Table  https://www.freeadsz.co.za/x-1 34-z | Marble Table  https://www.freeadsz.co.za/x-1 34-z | Marble Table  https://www.freeadsz.co.za/x-1 34-z |
|--------------|---------------------------------------------------|---------------------------------------------------|----------------------------------------------------|---------------------------------------------------|---------------------------------------------------|---------------------------------------------------|---------------------------------------------------|---------------------------------------------------|
| le Top       | le Top                                            | le Top                                            | le Top                                             | le Top                                            | le Top                                            | 1 10                                              | le Top                                            | le Top                                            |