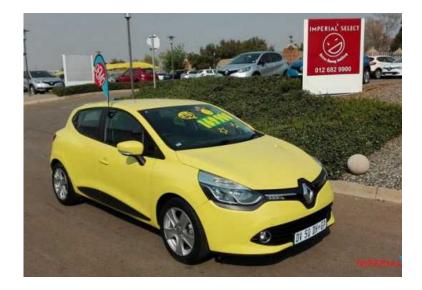

## 2015 Clio 4 Expression 900 Turbo 66kw (169900 R)

Location Gauteng, Centurion

https://www.freeadsz.co.za/x-170940-z

The Renault Clio 4 Expression is a handsome, well equipped and easy to drive compact hatch, Perfect for use every day and as a family vehicle for the small family, the 5 Door hatch has a generous boot, good interior space and all the latest features and technology's you could want including; touch screen navigation system, blue tooth with hands free calling, Radio/USB/Aux, Airbags, a 5 star NCAP rating and much more, if you are looking for an affordable car to run, that's well equipped and great looking, you can't do better than the stunning Clio 4 Expression. Nationwide delivery, Excludes on the road fees, Trade in's welcome, Finance can be arranged.