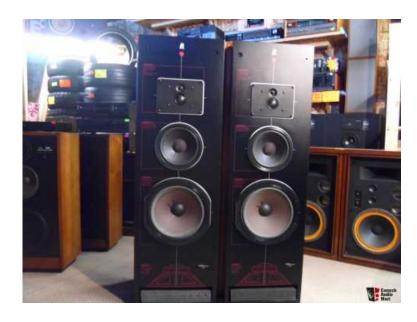

## ACOUSTIC RESEARCH AR9LS LOUDSPEAKERS. (26000 R)

Location Gauteng, Pretoria https://www.freeadsz.co.za/x-170912-z

Legendary monster tower speakers from one of the most famous loudspeaker manufacturers of all time. 60 kg each - 1.3m tall.

Bass response down to 18hz - Will need very good amplification (200 Watts RMS/8 Ohms plus) Driver configuration:-

1 x 12" Bass driver - (front)

- 1 x 10" Bass driver (down firing)
- 1 x 8" Mid bass driver.
- 1 x 1.5" Upper mid range driver.
- 1 x 0.75" Tweeter

Black front baffle finish - very good condition.

Meticulously restored to 100% original condition by me.

All original drivers with new surrounds by Universal speakers.

Original cross overs and rewired with Esoteric the ultimate classic speaker wire.