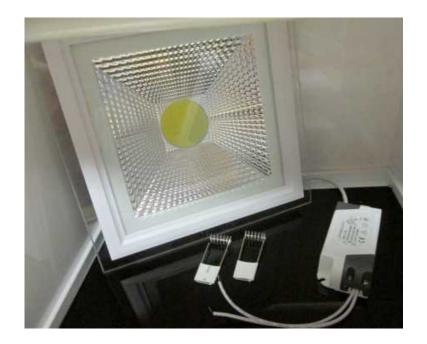

## 20W 220V LED DOWN LIGHT SQUARE COB (201 R)

Gauteng, Centurion Location https://www.freeadsz.co.za/x-170214-z

**BEST PRICES IN AFRICA!** We will beat any written quote. Test us today. (T & C's apply)

LED panel lights are designed in such a way that provides better lighting conditions. These lighting fixtures are also designed to replace usual fluorescent ceiling lights. Also save on your monthly utility bill.