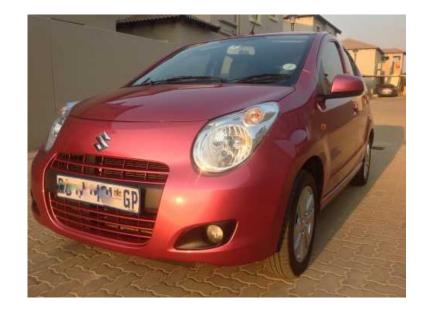

## **Suzuki Alto 1.0 GLX (85000 R)**

Location **Gauteng, Pretoria** https://www.freeadsz.co.za/x-169086-z

2011.

Top spec GLX model. Like new. Mature Lady driver. Single owner car. FSH with Suzuki. Books. Spare keys. Alloy wheels. Aircon. Electric Windows. Airbags. Power Steering. ABS. Metallic paint. New tyres. Stability Control ESP. HiFi sound system. Front fog lamps. 5.7l/100km. Immobilizer and centrall locking on keys. Excellent condition. Reliable commuter or student car. Nothing to spend. Includes full wash and valet & roadworthy with paperwork for.