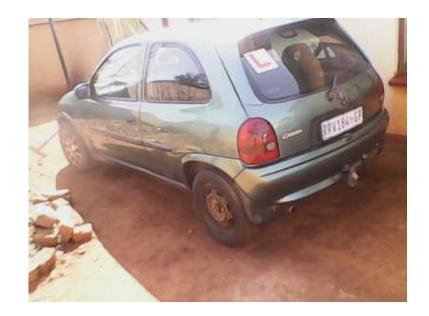

## opel corsa for sale (10000 R)

Location **Gauteng, Soshanguve** https://www.freeadsz.co.za/x-16904-z

Opel corsa for sale.stil running ,but the gearbox needs the attention.it needs pressure plate amd cluth plate.i only sel it for R10000.interested call.