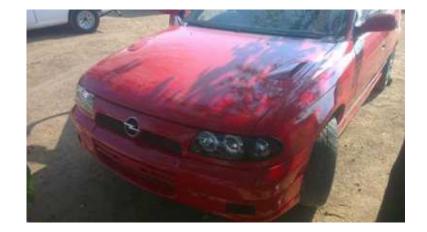

## opel astra 200 IS (0 R)

Location **Gauteng, Soshanguve** https://www.freeadsz.co.za/x-16895-z

Opel astra F. 200ls engine (2l 8 valve) customised angel eye lights. 17"Magwheels. Red. Papers in order. Seats needs a little.