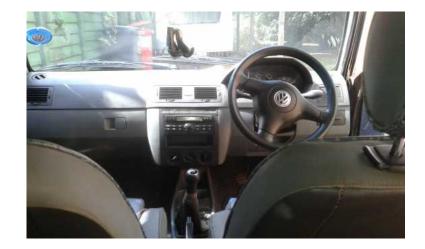

## Golf life 1.6 (48000 R)

Location **Gauteng, Moot** https://www.freeadsz.co.za/x-168895-z

Golf life 1.6 feull injection aircon working alarm system 17bbs 276cam ekstra..engin is running verry good nothing wrong with the engin boddy is in excelent condition..

191000 kilos on the clock...
new dash design..free flow

|                        |      | 53.4              | 9    |                |      |                        |      |                |      |                        |      |                        |      |                        |      |                        | 迴樂學  |                        |      |
|------------------------|------|-------------------|------|----------------|------|------------------------|------|----------------|------|------------------------|------|------------------------|------|------------------------|------|------------------------|------|------------------------|------|
| https://www.fi<br>95-z | Golf | https://www.fi    | Golf | https://www.fi | Golf | https://www.fi<br>95-z | Golf | https://www.fr | Golf | https://www.fi<br>95-z | Golf |
| reeadsz.co.za/)        | life | reeadsz.co.za/x   | life | reeadsz.co.za/ | life | reeadsz.co.za/         | life | reeadsz.co.za/ | life | reeadsz.co.za/y        | life | reeadsz.co.za/y        | life | reeadsz.co.za/         | life | reeadsz.co.za/)        | life | reeadsz.co.za/         | life |
| k-1688                 | 1.6  | <b>&lt;</b> -1688 | 1.6  | <-1688         | 1.6  | <b>K-1688</b>          | 1.6  | <-1688         | 1.6  | <-1688                 | 1.6  | k-1688                 | 1.6  | <-1688                 | 1.6  | <b>k-1688</b>          | 1.6  | <b>K-1688</b>          | 1.6  |