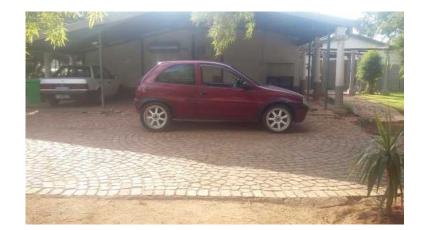

## opel corsa 1,4i

Location **Gauteng, Soshanguve** https://www.freeadsz.co.za/x-16888-z

Sound system 17inch deepdish mags 1.4i.

|              |       |              |       |              |       |              |       |              |       | 1 900 C      |       |              |       |              | i  -42 |              |       |              |       |
|--------------|-------|--------------|-------|--------------|-------|--------------|-------|--------------|-------|--------------|-------|--------------|-------|--------------|--------|--------------|-------|--------------|-------|
| https://     |       | https:/      |       | https:/      |       | https:/      |       | https://     |       | https:/      |       | https:/      |       | https:/      |        | https://     |       | https://     |       |
| //www.fre    | opel   | //www.fre    | opel  | //www.fre    | opel  |
| eadsz.co.za/ | corsa  | eadsz.co.za/ | corsa | eadsz.co.za/ | corsa |
| x-1688       | 1,4i   | x-1688       | 1,4i  | x-1688       | 1,4i  |