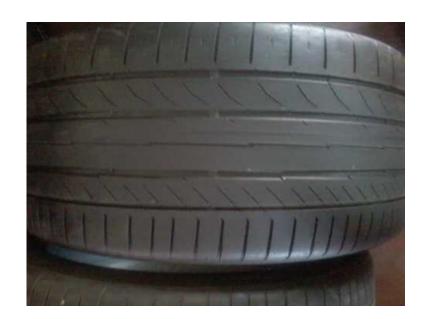

## Bmw tyres going on sale at 2 Flowers street, Capital Park, Pretoria 255-35-19 (1900 R)

Gauteng, Centurion Location https://www.freeadsz.co.za/x-168806-z

Bmw tyres going on sale at 2 Flowers street, Capital Park, Pretoria 255-35-19 inch Run flats, still in a very good condition, no side wall damage no patches. Make that call while stock is available. Contact us on 0791920807-0726083305-0766603601 and we will gladly assist you with great news.

Even greater news we deliver anywhere in the country and fitting and balancing done on site

You ring we.

| Bmw tyl<br>Flowers<br>Pretoria                                                    | https://ww<br>06-z                        |
|-----------------------------------------------------------------------------------|-------------------------------------------|
| Bmw tyres going on sale at 2<br>lowers street, Capital Park<br>Pretoria 255-35-19 | https://www.freeadsz.co.za/x-1688<br>06-z |
| g on sale at 2<br>Capital Park<br>255-35-19                                       | za/x-1688                                 |