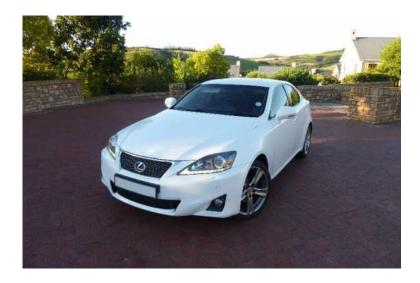

## Lexus IS250 SE AT (facelift) (33000 R)

Location Gauteng, Pretoria

https://www.freeadsz.co.za/x-168737-z

## 2011 Lexus IS250 SE AT (facelift)

I'm selling my stunning pearl white Lexus IS250 SE. This is the facelift model with the DRL LED's and minor design changes. The SE model is fullhouse and includes everything from SatNav to ventilated seats. The car just had its 120,000km service with Lexus.

## Features:

- DRL LEDs
- SatNav
- Reverse camera with parking sensors front and back
- Leather seats, all in excellent condition
- Heated seats (front)
- Ventilated seats (front)
- Dual climate control
- 18" Sport alloy wheels
- Multi-function steering wheel
- Bluetooth connection
- 6 disc CD front loader that plays MP3s
- Keyless entry and ignition
- Smash & Grab on windows
- Full Service History