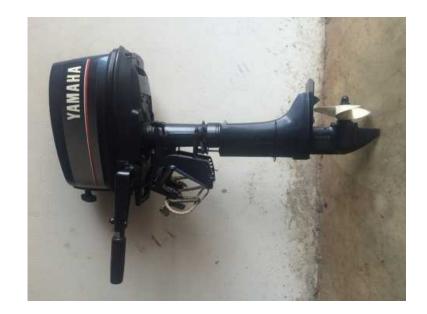

## Dux Rubberduck amp Motor (13000 R)

Location **Gauteng, Pretoria** https://www.freeadsz.co.za/x-16816-z

As new 3.8m Dux rubberduck, large pontoons. Carries up to 700kg and can take up to 20hp motor. Only been in the water twice. Also included is 5hp Yamaha motor, serviced before previous.