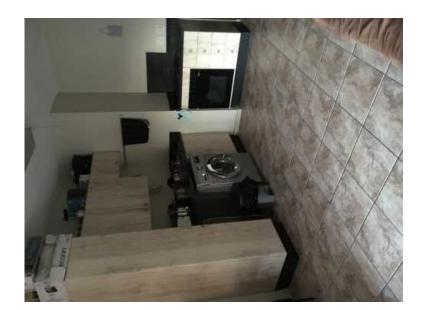

## Bachelor apartment in Hillcrest View Apartments, Hatfield (4800 R)

Gauteng, Pretoria Location https://www.freeadsz.co.za/x-167665-z

Spacious with granite surfaces and lots of cupboard space. Very safe- 24 hour security.

R4800 excluding water and electricity. Electricity is prepaid. R4800 deposit. Available.

apartment

| s://wwv                       | Bachelor<br>rest V<br>ield  |
|-------------------------------|-----------------------------|
| v.freead                      | ie<br>W                     |
| s://www.freeadsz.co.za/x-1676 | apartment in<br>Apartments, |
| 1676                          | in<br>ents,                 |