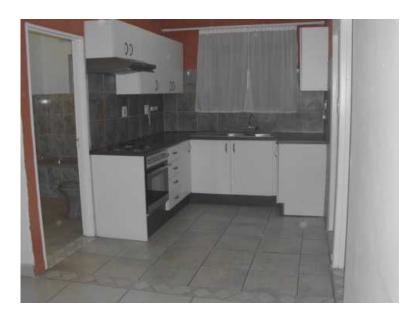

## **Garden Cottage to rent adjacent to main house (6500 R)**

Location Gauteng, Johannesburg https://www.freeadsz.co.za/x-167612-z

Garden cottage to let in Crowthorne Midrand 2 bedroom, 1 bathroom, 1 undercover parking bay, fully maintained gardens, fully secure, automated gates, 2 remotes per cottage. Pet friendly. Rent Includes lights and water, no extra or hidden cost. Fully tiled unit with large bathroom which includes a bathtub and shower very modern. All bedrooms come fitted with built in wall to wall cupboards. Available 1 October 2016. Call 081 332