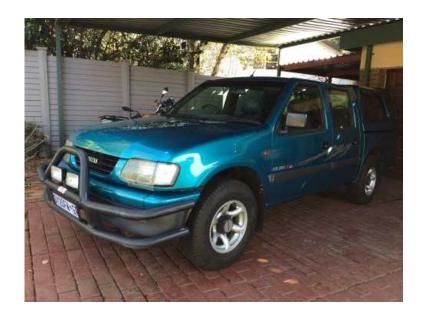

## ISUZU KB280 DT 4X2 DCab, 240000 km, in excellent condition (79000 R)

Location **Gauteng, Pretoria** https://www.freeadsz.co.za/x-167576-z

ISUZU KB280 DT 4X2 D/Cab, 240000 km, in excellent condition. With P/S, electric windows, radio, difloc, Tow roll and nudge Bar, canopy, new tyres, gearlock etc etc. 1 owner. Well serviced and look after. R79000. Call or whatsapp.