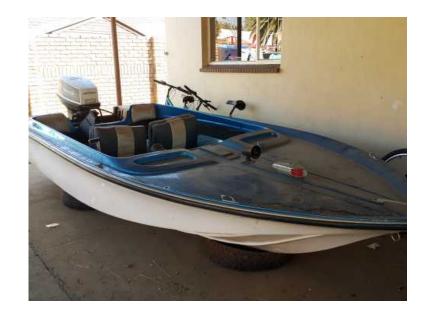

## 17ft Corona speed boat (2000 R)

Location **Gauteng, Bronkhorstspruit** https://www.freeadsz.co.za/x-166854-z

17ft Corona speed boat with 55hp Johnson motor needs to be assembled and boat needs tlc. No trailer. R2000 onco. Contact 0842544250 /