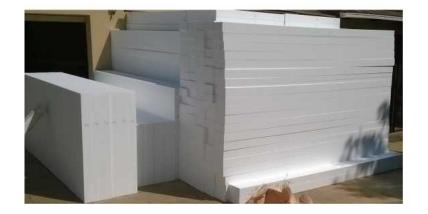

## Polystyrene Sheets, Blocks, Packaging blocks, Seed Trays, Expansion joints cutouts

Polystyrene Sheets, Blocks, Packaging blocks, Seed Trays, Expansion joints etc. Standard - 1220mm x 2500mm. Thickness 10mm up to 630mm 15gl,24gl,32g/l and 40gl density. We supply the whole Vaal triangle and Johannesburg area. Monday to Friday - Office hours PLEASE Raymond - REPS