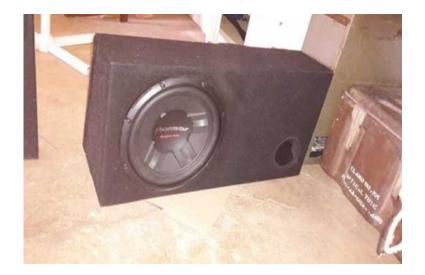

## 12 inch pioneer 2800w dvc sub

Location Gauteng, Pretoria https://www.freeadsz.co.za/x-166206-z

FREE 🔊

Centurion based will run the bid till sunday collected must be able to pick Sunday also please starting at 1000

12 inch pioneer 2800w dvc sub Spec box Starsound amp and all wiring needed will be included 0815754354

|         |            |                    |             |                    |           |               |           | <u>היאטרי</u>      |           | רחקוניירם     |           |                    |           |               |           | <b>E1263</b>  |               |               |           |
|---------|------------|--------------------|-------------|--------------------|-----------|---------------|-----------|--------------------|-----------|---------------|-----------|--------------------|-----------|---------------|-----------|---------------|---------------|---------------|-----------|
|         |            |                    |             |                    |           |               |           |                    |           |               |           |                    |           |               |           |               |               |               |           |
| ie,     |            |                    |             |                    |           |               |           |                    |           |               |           |                    | 2         |               |           |               |               |               | 24        |
|         | <b>576</b> |                    | 031P/       |                    |           |               | 6646      |                    | 5746      |               | 6746      | ലേരാ               |           |               |           |               | 3 <b>1</b> 22 |               | 1.4.7.    |
| https   | 12<br>sub  | https<br>06-z      | 12<br>sub   | https<br>06-z      | 12<br>sub | https<br>06-z | 12<br>sub | https<br>06-z      | 12<br>sub | https<br>06-z | 12<br>sub | https<br>06-z      | 12<br>sub | https<br>06-z | 12<br>sub | https<br>06-z | 12<br>sub     | https<br>06-z | 12<br>sub |
| ://wwv  | inch       | ://wwv             | inch        | ://wwv             | inch      | ://wwv        | inch      | ://wwv             | inch      | ://wwv        | inch      | ://wwv             | inch      | ://wwv        | inch      | ://wwv        | inch          | ://wwv        | inch      |
| v.freea | pion       | v.freea            | pion        | w.freea            | pion      | v.freea       | pion      | w.freea            | pion      | v.freea       | pion      | w.freea            | pion      | v.freea       | pion      | v.freea       | pion          | v.freea       | pion      |
| adsz.   | Neer       | adsz.              | leer        | adsz.              | ieer      | adsz.         | neer      | adsz.              | leer      | adsz.         | ieer      | adsz.              | ieer      | adsz.         | neer      | adsz.         | leer          | adsz.         | leer      |
| co.za/  | 2800       | co.za/             | 2800        | co.za/             | 2800      | co.za/        | 2800      | co.za/             | 2800      | co.za/        | 2800      | co.za/x            | 2800      | co.za/        | 2800      | co.za/        | 2800          | co.za/        | 2800      |
| ′x-166  | <<br>⊄     | <sup>/</sup> x-166 | )<br>M<br>d | <sup>/</sup> x-166 | ₹<br>Q    | 'x-166        | ₹<br>Q    | <sup>/</sup> x-166 | d<br>₹    | /x-166        | ₹<br>d    | <sup>/</sup> x-166 | Ow d      | /x-166        | ₹<br>Q    | /x-166        | a<br>₹        | /x-166        | ₹<br>Q    |
| Ň       | VC<br>VC   | Ň                  | Ś           | Ň                  | ×c        | Ň             | КС        | Ň                  | ×c        | Ň             | ×c        | Ň                  | ×c        | Ň             | КС        | Ň             | Ś             | Ň             | ŚĊ        |
|         |            |                    |             |                    |           |               |           |                    |           |               |           |                    |           |               |           |               |               |               |           |