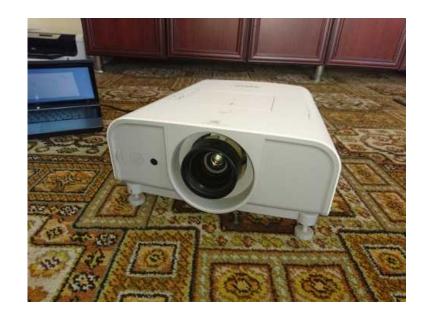

## REDUCED PRICE sanyo plc xt35 Pro xtraX Multiverse Projector 5000Lumens 6mx4.5n

Location Gauteng, Moot https://www.freeadsz.co.za/x-166188-z

When This projector was last shipped in 2010 the buying price was +-6500 USD at that time nearly R100 000.00

I do not have the remote anymore (all the functions can be accessed through the buttons on the projector) This projector spent some time in a store room, so i cleaned it off and tested all the functions. works perfectly!

link to the specs: http://www.projectorcentral.com/Sanyo-PLC-XT35

PRICE

| 6mx4.5m | Projector | REDUCED xt35 Pro     |  |
|---------|-----------|----------------------|--|
|         | 5000      | PRICE sa<br>xtraX Mu |  |