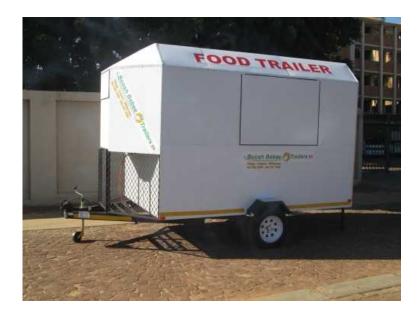

## KITCHENFOOD MOBILE TRAILER. (34350 R)

Location Gauteng, Pretoria

https://www.freeadsz.co.za/x-166108-z

Boosh Bebee Trailers is a builder of trailers and is SABS (NRCS) approved.

Food Trailer - Length 3m x 1.8m wide & 2.1m high.

- 1 x Axle.
- 1 x T/Coupler clip-on.
- 2 x 5 Spring blades.
- 1 x Jockey wheel.
- 2 x Rim & Tyres "13's".
- 1 x Spare wheel.
- 2 x Stabilizers feet at rear of trailer.
- 1 x Storage for 2 x 9kg gas bottle's. Gas bottle's not included.

INSIDE THE TRAILER.....

- 1 x Back door.
- 4 x Ring burners for cooking.
- 1 x Line burner with cast iron plate for frying.
- 2 x Deep fryers with baskets.
- 1 x Chafing dish (2 in 1) to keep food warm.
- 1 x Washing basen at the back.
- 2 x Water bottle's 25Lt.