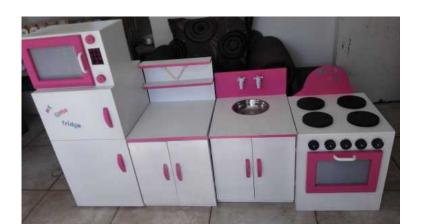

## **Kiddy play furnitures (1950 R)**

Location **Gauteng, Johannesburg** https://www.freeadsz.co.za/x-166032-z

Full kitchen sets R1950 Different combos available R700 - R1000

| Kiddy play furnitures  https://www.freeadsz.co.za/x-1660 32-z | Kiddy play furnitures  https://www.freeadsz.co.za/x-1660 | Kiddy play furnitures  https://www.freeadsz.co.za/x-1660 32-z | Kiddy play furnitures  https://www.freeadsz.co.za/x-1660 | Kiddy play furnitures  https://www.freeadsz.co.za/x-1660 | Kiddy play furnitures  https://www.freeadsz.co.za/x-1660 32-z | Kiddy play furnitures  https://www.freeadsz.co.za/x-1660 32-z |
|---------------------------------------------------------------|----------------------------------------------------------|---------------------------------------------------------------|---------------------------------------------------------------|---------------------------------------------------------------|---------------------------------------------------------------|----------------------------------------------------------|----------------------------------------------------------|---------------------------------------------------------------|---------------------------------------------------------------|