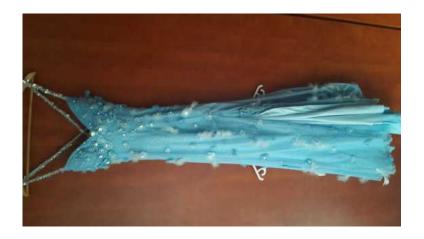

## **Matric farewell dress (5000 R)**

Location **Gauteng, Johannesburg** https://www.freeadsz.co.za/x-165881-z

Light blue matric farewell dress with swarovski crystals, feathers and lots of detail. It is designed by a well known designer. It also have a open back. Size between 32 and 34. For more photos contact