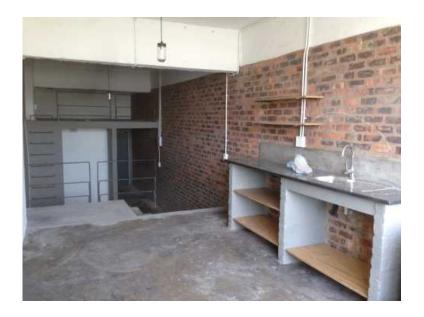

## safe and secure loft apartment in Maboneng (4300 R)

Location Gauteng, Johannesburg

https://www.freeadsz.co.za/x-165532-z

Mainframe was previously an abandoned industrial space and we have chosen to retain that spirit, framing insights from its past on the walls. This buildings story is still in the making and its past is carried forward into this phase of its journey. Our brief was to create a place of comfort and exclusivity, a refuge from the busy world outside, so we invite you to come and live where your soul can be replenished and inspired.

Sensational view from this north facing open plan loft apartment 47m Each unit has a mezzanine for additional storage or sleep/work space

High spec finishes imported sanitary ware

Hi-speed internet connectivity

Secure underground parking

All utilities are metered

24 hour security and biometric access control

Awesome roof-top for tenants to

| fe and secure loft apartme                    |
|-----------------------------------------------|
| in Maboneng                                   |
| https://www.freeadsz.co.za/x-1655<br>32-z     |
| safe and secure loft apartment<br>in Maboneng |
| https://www.freeadsz.co.za/x-1655<br>32-z     |
| safe and secure loft apartment<br>in Maboneng |
| https://www.freeadsz.co.za/x-1655<br>32-z     |
| safe and secure loft apartment in Maboneng    |
| https://www.freeadsz.co.za/x-1655<br>32-z     |
| safe and secure loft apartment in Maboneng    |
| https://www.freeadsz.co.za/x-1655<br>32-z     |
| safe and secure loft apartment in Maboneng    |
| https://www.freeadsz.co.za/x-1655<br>32-z     |
| safe and secure loft apartment in Maboneng    |
| https://www.freeadsz.co.za/x-1655<br>32-z     |
| safe and secure loft apartment in Maboneng    |
| https://www.freeadsz.co.za/x-1655<br>32-z     |
| safe and secure loft apartment in Maboneng    |
| https://www.freeadsz.co.za/x-1655<br>32-z     |
| safe and secure loft apartment<br>in Maboneng |
| https://www.freeadsz.co.za/x-1655<br>32-z     |