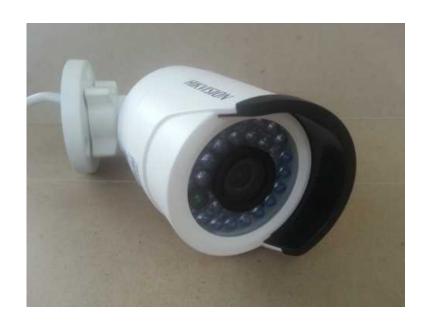

Your CCTV DIY kit includes:

• 1 x Hikvision Turbo Embedded Mini DVR. 16-Ch; 1-Ch Audio Input; HDMI/VGA Output; 1 SATA; 12VDC

• 16 x Hikvision Turbo Bullet Camera. 1-MP; Smart IR: 20m; ICR; Lens: 3.6mm; IP66 (Housing Plastic)

## Camera Key features:

**Key Features** 

• Megapixel high-performance CMOS

• Turbo HD output, up to 720P resolution

• True Day/Night

• DNR, Smart IR

• Up to 20m IR distance

• IP66 weatherproof Contact me for full spec sheet

Model: DS-2CE16C0T-IRP

Parameter: 720p IR Turbo HD Bullet Camera

My kindest regards

Nadine

072 767 1462

marketing@resnet