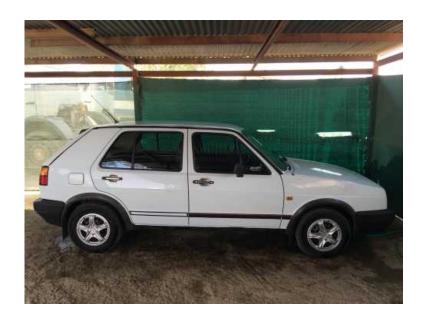

## Golf 2 1.8I (35000 R)

Location Gauteng, Mamelodi https://www.freeadsz.co.za/x-165205-z

Golf 2 1.8I

The car is in very good condition, and runs like a dream.

I have done some work to the car like, wheel bearing, cv boots, new brake master cylinder, bushes on the gear box, so the car is mechanically sound and she start on the first turn every time.