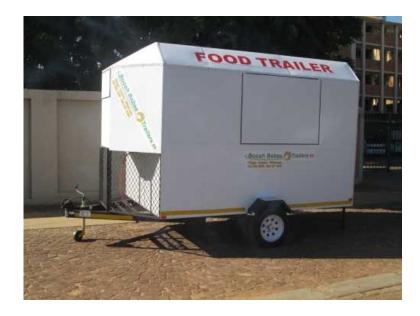

## O.N. KITCHENFOOD MOBILE TRAILER. (34350 R)

Location Gauteng, Midrand

https://www.freeadsz.co.za/x-165188-z

Boosh Bebee Trailers is a builder of trailers and is SABS (NRCS) approved.

Food Trailer - Length 3m x 1.8m wide & 2.1m high.

- 1 x Axle.
- 1 x T/Coupler clip-on.
- 2 x 5 Spring blades.
- 1 x Jockey wheel.
- 2 x Rim & Tyres "13's".
- 1 x Spare wheel.
- 2 x Stabilizers feet at rear of trailer.
- 1 x Storage for 2 x 9kg gas bottle's. Gas bottle's not included.

INSIDE THE TRAILER.....

- 1 x Back door.
- 4 x Ring burners for cooking.
- 1 x Line burner with cast iron plate for frying.
- 2 x Deep fryers with baskets.
- 1 x chafing dish 1 x 2 in 1 to keep food warm.
- 1 x Washing basen at the back.
- 2 x Water bottle's 25Lt.