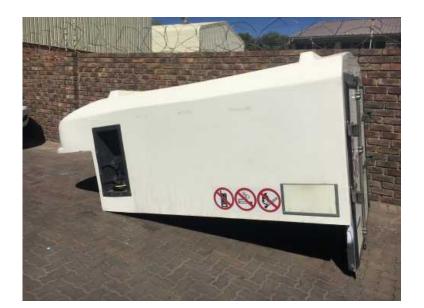

## ISUZU Canopy (4800 R)

Location Gauteng, Centurion https://www.freeadsz.co.za/x-165021-z

Isuzu Canopy, fit on 2004 to 2014 models Space

| https:<br>21-z     |        |                    |        | https://www.com    |        |                    |        | Intps<br>21-z      |        | https<br>21-z     |        |                    |        | https<br>21-z     |        | https<br>21-z      |        | https<br>21-z      |        |
|--------------------|--------|--------------------|--------|--------------------|--------|--------------------|--------|--------------------|--------|-------------------|--------|--------------------|--------|-------------------|--------|--------------------|--------|--------------------|--------|
| s://www.freeadsz.c | ISUZU  | ://www.freeadsz.c | ISUZU  | s://www.freeadsz.c | ISUZU  | ://www.freeadsz.c | ISUZU  | s://www.freeadsz.c | ISUZU  | s://www.freeadsz.c | ISUZU  |
| o.za/x-1650        | Canopy | o.za/x-1650       | Canopy | o.za/x-1650        | Canopy | o.za/x-1650       | Canopy | o.za/x-1650        | Canopy | o.za/x-1650        | Canopy |