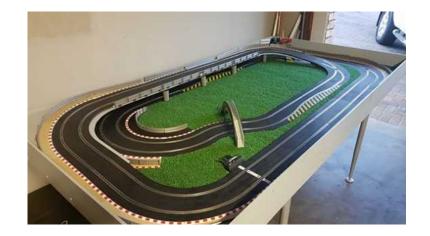

## **Scalextric track**

Location **Gauteng, Pretoria** https://www.freeadsz.co.za/x-164756-z

Scalextric track, 1.2m by 2m with approx 12m track. Morletapark Pretoria. Make me an offer. Will include 2 controllers and 2 cars.0836565963