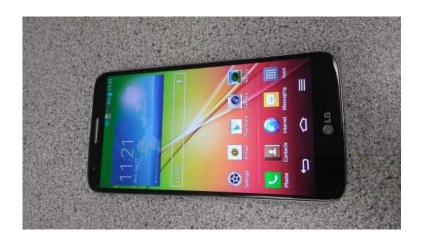

## **LG G2 (16GB) Smartphone (1500 R)**

Location **Gauteng, Centurion** https://www.freeadsz.co.za/x-164635-z

Excellent condition.
Original packaging.

\*\*NOTE: No.

| 温素   | LG G2 (16GB) Smartphone                   |
|------|-------------------------------------------|
|      | https://www.freeadsz.co.za/x-1646<br>35-z |
|      | LG G2 (16GB) Smartphone                   |
|      | https://www.freeadsz.co.za/x-1646<br>35-z |
| 辨循   | _                                         |
|      | https://www.freeadsz.co.za/x-1646<br>35-z |
| 统恒   | LG G2 (16GB) Smartphone                   |
|      | https://www.freeadsz.co.za/x-1646<br>35-z |
|      | LG G2 (16GB) Smartphone                   |
|      | https://www.freeadsz.co.za/x-1646<br>35-z |
| #CL: | LG G2 (16GB) Smartphone                   |
|      | https://www.freeadsz.co.za/x-1646<br>35-z |
|      | LG G2 (16GB) Smartphone                   |
|      | https://www.freeadsz.co.za/x-1646<br>35-z |
|      | LG G2 (16GB) Smartphone                   |
|      | https://www.freeadsz.co.za/x-1646<br>35-z |
|      | LG G2 (16GB) Smartphone                   |
|      | https://www.freeadsz.co.za/x-1646<br>35-z |
|      | LG G2 (16GB) Smartphone                   |
|      | https://www.freeadsz.co.za/x-1646<br>35-z |