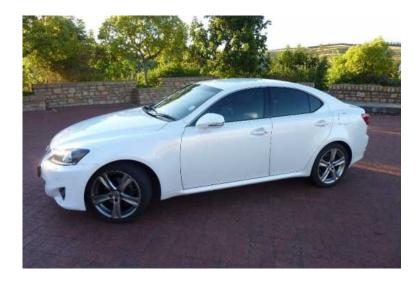

## Lexus IS250 SE AT (facelift) (33000 R)

Location Gauteng, Pretoria

https://www.freeadsz.co.za/x-164623-z

## 2011 Lexus IS250 SE AT (facelift)

I'm selling my stunning pearl white Lexus IS250 SE. This is the facelift model with the DRL LED's and minor design changes. The SE model is fullhouse and includes everything from SatNav to ventilated seats. The car just had its 120,000km service with Lexus.

## Features:

- DRL LEDs
- SatNav
- Reverse camera with parking sensors front and back
- Leather seats, all in excellent condition
- Heated seats (front)
- Ventilated seats (front)
- Dual climate control
- 18" Sport alloy wheels
- Multi-function steering wheel
- Bluetooth connection
- 6 disc CD front loader that plays MP3s
- Keyless entry and ignition
- Smash & Grab on windows
- Full Service History