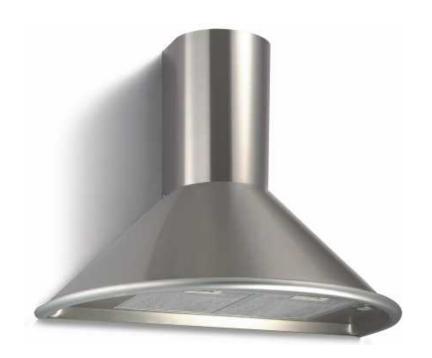

## Full SS 900mm wall mount extractor (1500 R)

Location Gauteng, Johannesburg

https://www.freeadsz.co.za/x-164561-z

Full S/S 900mm wall mount extractor

B-stock is new stock that cannot be supplied to trade due to damaged packaging, a scratch or dent. These units are top quality and then sold at huge discounted prices below the retail value. All unbranded to match any kitchen appliance. From a reputable Extractor Fan Supplier.

Lelanie Tel: 082 569 4675

Down

**Extractor Specs:** Extraction rate 760m3/hr 3 Fan speeds Aluminum and charcoal filters. External/Re-circulated air operation. Both chimneys (top & bottom) Easy installation