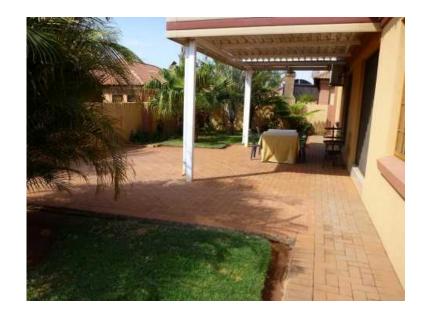

## 2bedroomtownhouse (990000 R)

Gauteng, Pretoria Location https://www.freeadsz.co.za/x-164205-z

Full Title Townhouse in secure complex for sale in Heatherview: Open plan Lounge, Dining and Kitchen area. 2 x Bedrooms. 2 x Bathrooms. 2 x Garages with electric doors. 2 x Covered Parkings. Internal Braai area. Louver Patio. Small garden. Land Size = 435 m<sup>2</sup>. Floor Size = 150 m<sup>2</sup>. All windows and doors covered with trellis burglar bars. Levy = R460.00. Dog allowed. Rates & Taxes = R1054. Situated close to schools, shopping centers, bus routes and all amenities. Situated in a very sought-after complex, buy direct from owner and avoid paying commission to estate agents. Enquire for more information and.