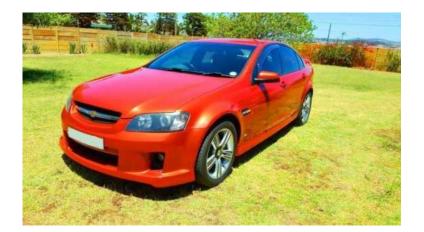

## **Chevrolet Lumina Sedan (24000 R)**

Location Gauteng, Pretoria https://www.freeadsz.co.za/x-164097-z

## 2009 Chevrolet Lumina Sedan

The car is in excellent condition and is a joy to drive, the car in very competitive to other sports cars on the road and is fitted with a high performance Exhaust system with Banana Branches & Free flow, New all round tires, the engine is fitted with a performance chip to increase performance and reduce fuel consumption. The car is fitted with all your standard accessories like, power steering, air con, 6 CD front loader and radio, under the hood it has a 6.0L V8 engine that puts out around 329KW of power and is a beast on performance. The price is slightly negotiable ,as this is a good buy already, Please give us a call or email me if you are interested, serious buyers.