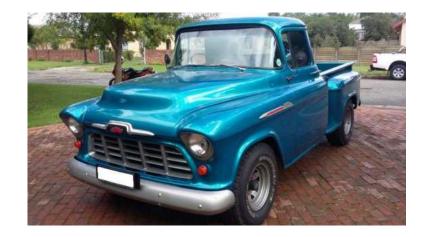

## Chev stepside 327 V8 (25300 R)

Location **Gauteng, Pretoria** https://www.freeadsz.co.za/x-164095-z

1956 Chev stepside 327 V8, 350 auto box. Original suspension. Original straight 6 engine and gearbox included with matching engine and chassis numbers. Original bench seat also included. Rest of vehicle all.