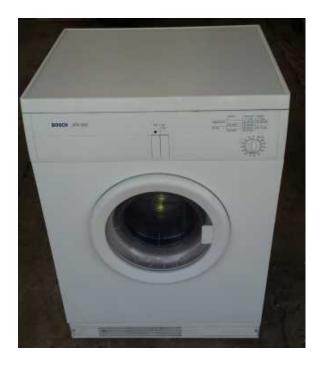

## Bosch tumble dryer R950 demo model (950 R)

Location Gauteng, Centurion https://www.freeadsz.co.za/x-163870-z

Bosch WTA2000 demo model tumble dryer, white, stainless steel drum. Practically new, hasn't really been used ! Price R950. (no deliveries). PTA Call Alina 082.