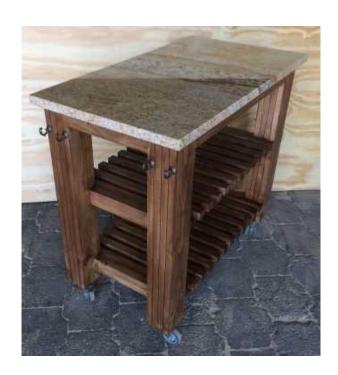

## **FREE NOS Z:22**Kitchen Island Cottage Elegant series 1000 - Stained (5500 R)

Gauteng, Johannesburg Location

https://www.freeadsz.co.za/x-163789-z

A beautiful piece where a rustic appearance has been combined with sheer Elegance! The eye-catching Casmir Gold granite top makes this piece a definite focal point. The slatted shelves are ideal for Wicker baskets. Can also be used as a tea or drinks trolley as well as braai trolley.

**DIMENSIONS** Length: 1000mm Width: 560mm Height: 900mm

Also available Raw or in customized sizes as well as various other stains and white wash techniques. Contact Johann for.