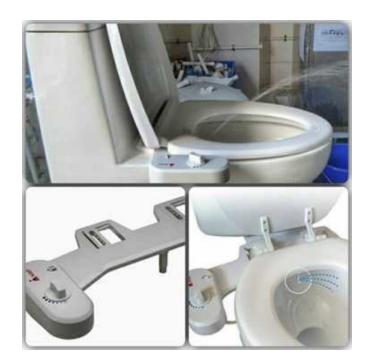

## attachable bidet (499 R)

Location **Gauteng, Midrand** https://www.freeadsz.co.za/x-163507-z

Caring for a parent that can't clean themselves after using the toilet?

Want to give them their dignity back?

Painful when you wipe?

Suffer from hemorrhoids, anal fissures or prone to constipation?

IWASH IS YOUR SOLUTION!!!!

iwash is a easy to install attachable bidet that fits most 2 piece toilets.

Just turn the dial for a super hygienic and therapeutic cleanse.

Get yours for only R499 (excl)

|        | attachable                            | bidet |
|--------|---------------------------------------|-------|
|        | https://www.freeadsz.co.za/x-<br>07-z | 1635  |
|        | attachable                            | bidet |
|        | https://www.freeadsz.co.za/x-<br>07-z | 1635  |
|        | attachable                            | bidet |
|        | https://www.freeadsz.co.za/x-<br>07-z | 1635  |
|        | attachable                            | bidet |
|        | https://www.freeadsz.co.za/x-<br>07-z | 1635  |
|        | attachable                            | bidet |
|        | https://www.freeadsz.co.za/x-<br>07-z | 1635  |
|        | attachable                            | bidet |
| 33.    | https://www.freeadsz.co.za/x-<br>07-z | 1635  |
| /3:212 | attachable                            | bidet |
|        | https://www.freeadsz.co.za/x-<br>07-z | 1635  |
|        | attachable                            | bidet |
|        | https://www.freeadsz.co.za/x-<br>07-z | 1635  |
|        | attachable                            | bidet |
|        | https://www.freeadsz.co.za/x-<br>07-z | 1635  |
|        | attachable                            | bidet |
|        | https://www.freeadsz.co.za/x-<br>07-z | 1635  |