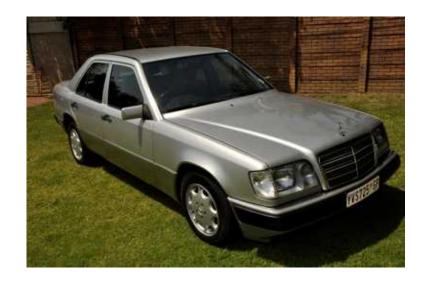

## Mercedes Benz E320 Sportline (55000 R)

**同学家:同** 

Location **Gauteng, Moot** https://www.freeadsz.co.za/x-163187-z

1993 E320 Sportline. 162 KW 310 Nm 24 Valve Twin Cam Six. Engine completely overhauled professionally 500kms ago!! New power steering & water pump fitted. Excellent condition with all extras working. Self-leveling rear suspension, Tow bar, A/C, Central Locking, PS, Electric Windows, Leather, CD Front loader, owners manual and service books. List of items replaced to keep vehicle in top condition available on request. Totally reliable. Strong solid vehicle. 338000 kms. Meticulously cared for and regularly serviced. Rare!!