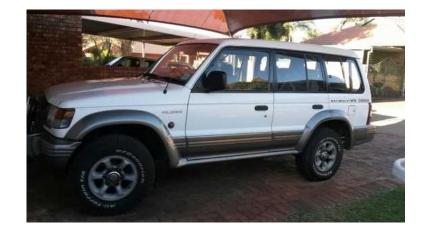

## Mitsubishi Pajero (50000 R)

Location **Gauteng, Pretoria** https://www.freeadsz.co.za/x-163142-z

Mitsubishi Pajero 3.0 4x4. 1995 Model white in color, very good condition in use everyday. Automatic. Was serviced last year and got new tyres. Sell as.