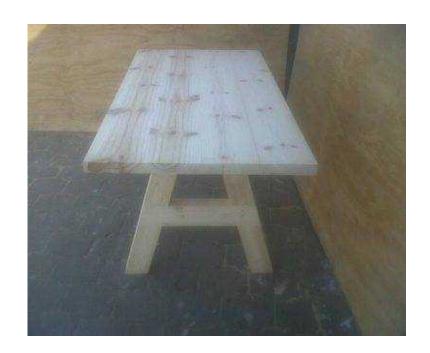

## Patio table Chunky Cottage series 1800 A-Frame legs Raw (3200 R)

Gauteng, Johannesburg Location https://www.freeadsz.co.za/x-163012-z

This beautiful table can seat 8 people easily. The top consists of 50mm thick slats and beautifully designed A-Frame legs. A very nice "chunky" appearance, sturdy and heavy and will also be an excellent dining-room table. Benches are optional.

**Approximate Dimensions** 

Length: 1800mm

Width: 900mm

Height: 770mm

Also available in various stains and white wash techniques. Contact Johann for

|          | Patio<br>Pries    |
|----------|-------------------|
|          | table<br>1800 /   |
| <u>.</u> | Chunky<br>A-Frame |
| )        | あっき               |