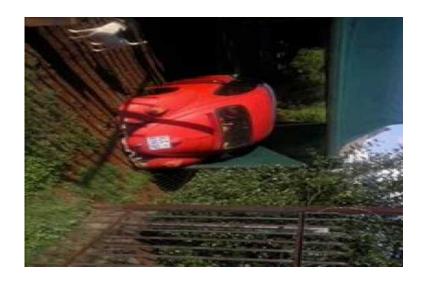

## Vintage 1966 vw beetle (20000 R)

Location Gauteng, Pretoria

https://www.freeadsz.co.za/x-162320-z

VW Beetle 1966,1300

This project only needs to be assembled.

Engine done over engine size 1600 twin port.

Body rust free needs to be re-sprayed.

See picture before we took it apart.

R20,000 or closest offer.

Please serious buyers only wasup during the day or phone after 17:30.

Marnie 084 211