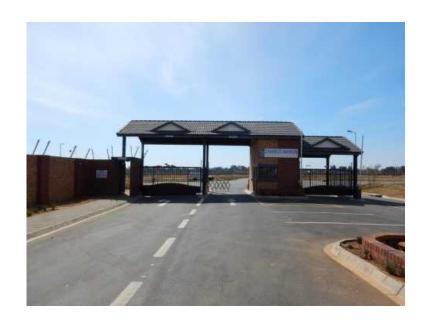

## Limited STANDS Available in a Security Estate in Montana - From R495000 (495000 R)

Location Gauteng, Pretoria https://www.freeadsz.co.za/x-162210-z

Zambezi Manor Lifestyle Estate is an exquisite residential estate situated at the foot of the Magaliesberg mountain range in the Montana area of Pretoria. Zambezi Manor Lifestyle Estate is spread over 35 hectares of prime residential property. The estate consists of 217 full-title residential stands, 42 duet stands, two gatehouses, 24hour state of the art security, a clubhouse, swimming pool, outdoor gym, jogging trails and private open space area. This combination offers clients a unique lifestyle that is enhanced by the estate's cutting-edge security.

At Zambezi Manor prime vacant land is up for sale with the opportunity to build your own dream home.

Why Zambezi Manor?

• 24 Hour manned state of the art security with roaming guards, armed response and a 2.4 m high boundary wall with electric fencing