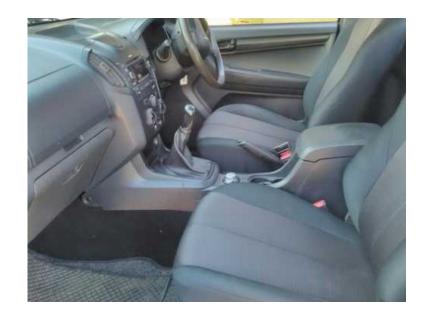

## 2014 ISUZU SINGLE CAB 4X4 (240000 R)

Gauteng, Centurion Location https://www.freeadsz.co.za/x-162121-z

2014 ISUZU SINGLE CAB 4X4 BAKKIE. FULL SERVICE RECORD, AND IN EXCELLENT CONDITION TYRES IS VERY GOOD CONDITION