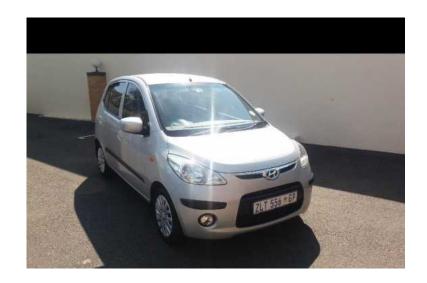

## **Hyundai i10 1.2 Classic (23500 R)**

Location **Gauteng, Pretoria** https://www.freeadsz.co.za/x-161962-z

## 2010 Hyundai i10 1.2 Classic

Sadly I have to get rid of my little runaround. A very fuel efficient car that has a full service history, everything works perfectly on the car. Great tread on the tyres too. A non smokers car and the upholstery is in a great condition too. Wanting to sell the car by the end of April. I own the car so the log book will be given to you to transfer in your name. No dents or scratches and the car has not been in an accident at all. Please make contact with me to view the car. I am very close to Ansteys beach on the Bluff to view. No one has ever smoked in the car. PS the car has always been garaged!