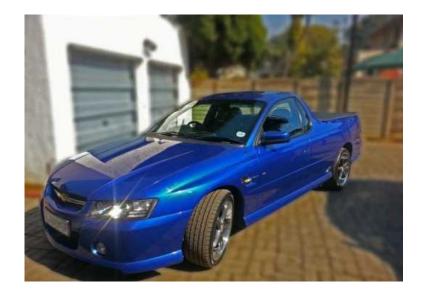

## Chevrolet 2005 Lumina SS UTE 5.7 (30000 R)

Location Gauteng, Pretoria https://www.freeadsz.co.za/x-161944-z

2005 Chevrolet 2005 Lumina SS UTE 5.7

Selling my beautiful Royal blue 2005 Chevrolet to fund other investments. Was used by me only as a weekend drive, parked under covers in a garage the rest of the time. Tires are basically brand new and comes with 2 new spare tires. Never been in an accident and has no dents. Sad to see it.