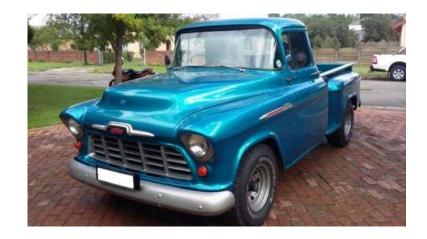

## Chev stepside 327 V8 (25300 R)

Location **Gauteng, Pretoria** https://www.freeadsz.co.za/x-161942-z

1956 Chev stepside 327 V8, 350 auto box. Original suspension. Original straight 6 engine and gearbox included with matching engine and chassis numbers. Original bench seat also included. Rest of vehicle all.